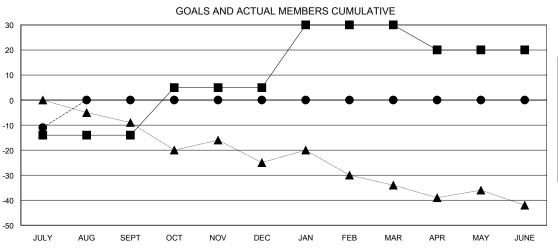

## LOCATION LOUISIANA

 $\mathsf{GMT}\;\mathsf{CA}\;1$ 

|               |                  | Clubs            |                  |                  |               |                    | Members                             |                    |                  |
|---------------|------------------|------------------|------------------|------------------|---------------|--------------------|-------------------------------------|--------------------|------------------|
|               | RESUL            | TS FOR 2016-2017 |                  |                  |               | RESU               | JLTS FOR 2016-2017                  |                    |                  |
| QUARTER       | NEW CLUB<br>GOAL | NEW CLUBS        | DROPPED<br>CLUBS | NET<br>GAIN/LOSS | QUARTER       | NEW MEMBER<br>GOAL | CHARTER AND<br>NEW MEMBERS<br>ADDED | DROPPED<br>MEMBERS | NET<br>GAIN/LOSS |
| JULY/AUG/SEPT | 0                | 0                | 0                | 0                | JULY/AUG/SEPT | -14                | 12                                  | 23                 | -11              |
| OCT/NOV/DEC   | 1                | 0                | 0                | 0                | OCT/NOV/DEC   | 19                 | 0                                   | 0                  | 0                |
| JAN/FEB/MAR   | 1                | 0                | 0                | 0                | JAN/FEB/MAR   | 25                 | 0                                   | 0                  | 0                |
| APR/MAY/JUNE  | 0                | 0                | 0                | 0                | APR/MAY/JUNE  | -10                | 0                                   | 0                  | 0                |

## GOALS AND ACTUAL NEW CLUBS CUMULATIVE

| - CURRE | ENT YEAR GOALS FOR NEW |  |
|---------|------------------------|--|
| MEMBERS |                        |  |

- - CURRENT YEAR ACTUAL MEMBERS

- ▲ - LAST YEAR ACTUAL MEMBERS